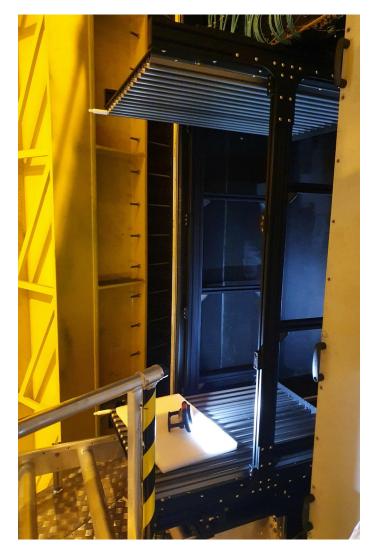

### Column Installation, A Side (2)

Transfer from the Cabinet to the Handling Frame

Moving up with the Canne à pêche

Insertion into the Rack