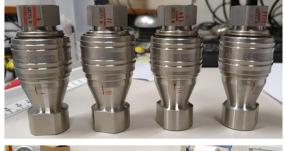

RICH2 - Status

- Replacement of all shut-off Couplings
- Seal test of the manifolds in the lab
- Feedthroughs installed
- Pipes installed

Chiller ready Transfer lines need to be modified