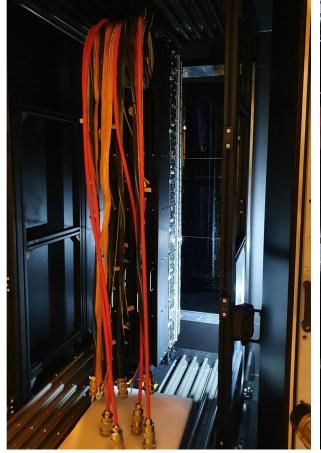

RICH2 - Status

- Replacement of all shut-off Couplings
- Seal test of the manifolds in the lab
- Feedthroughs installed
- Pipes installed

Chiller ready Transfer lines need to be modified