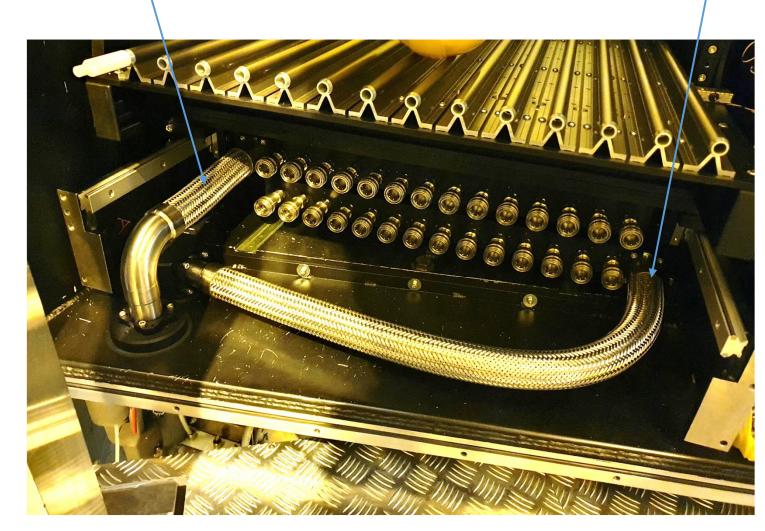

RICH2 - Status

- Replacement of all shut-off Couplings
- Seal test of the manifolds in the lab
- Feedthroughs installed
- Pipes installed

Chiller ready Transfer lines need to be modified