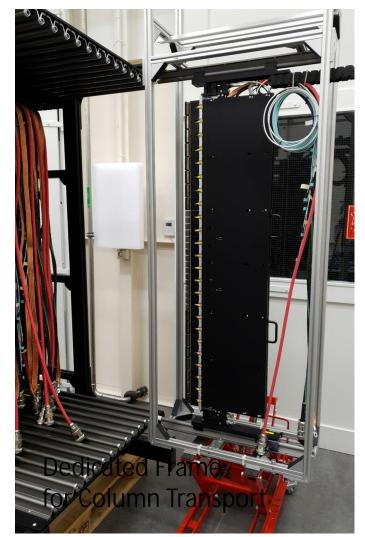

RICH2 - Status







- Replacement of all shut-off Couplings
- Seal test of the manifolds in the lab
- Feedthroughs installed
- Pipes installed



Chiller ready Transfer lines need to be modified



#### Transport of the Columns (A Side)













#### A side:

- 2× Cabinets with 6× Columns
- Customized pallet
- Required stronger beams to lift them up
- Insurance coverage ⇒ transported one cabinet by one
- Smooth driving from Meyrin to LHCb pit







#### Column Installation, A Side, Dry Test









Dry test to check if the Handling Frame fits when the top platform is in place. Need of the "balcony extension" for the Chassis Extension. Use of the "canne à pêche" (which has a adjustable counterweight) Chain of the hook at the limit/against the gantry





## LHCD

#### Column Installation, A Side (1)



Installation of the Chassis Extension
Move backward the Rack



Removing the Quartz Protection



Quartz in good shape! See the Flat Mirror Array





### Column Installation, A Side (2)





Transfer from the Cabinet to the Handling Frame



Moving up with the Canne à pêche



Insertion into the Rack



# LHCP

### Column Installation, A Side (3)









First Column in Few more





#### Column Installation, A Side (4)







All Columns in

Look at the MaPMT array

Rack move