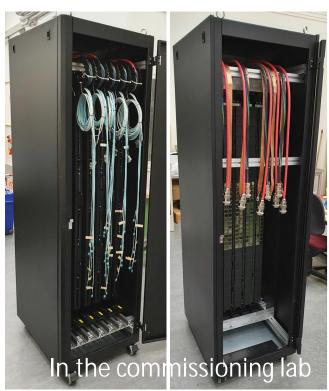

#### Sliding of the Column

Routing/fixation of the cables coming from the Column

PT100 test with DCS already done

Cable chain

Column out

Column in