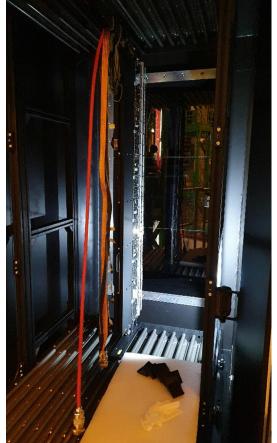

#### Sliding of the Column

Routing/fixation of the cables coming from the Column

PT100 test with DCS already done

Cable chain

Column out

Column in