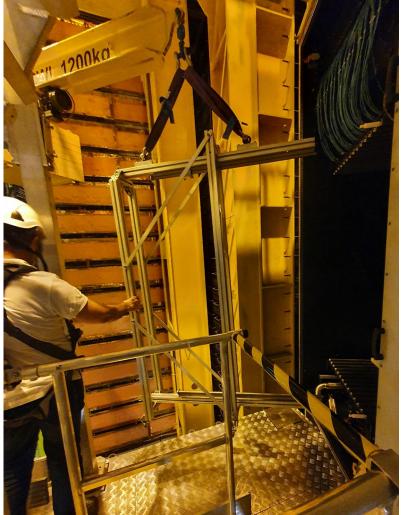

### Column Installation, A Side (2)

Transfer from the Cabinet to the Handling Frame

Moving up with the Canne à pêche

Insertion into the Rack