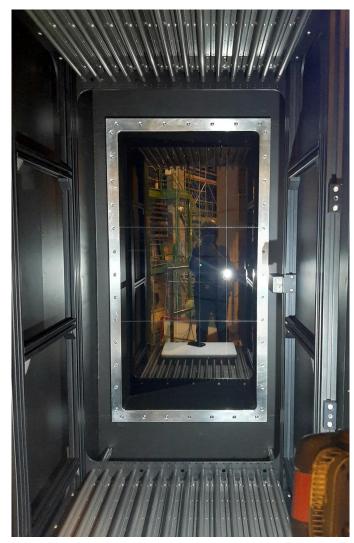

### Column Installation, A Side (3)

First Column in Few more

#### Column Installation, A Side (4)

All Columns in

Look at the MaPMT array

Rack moved in