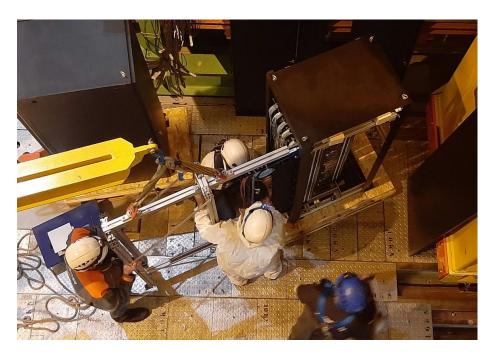

#### Column Installation, A Side (1)

Installation of the Chassis Extension
Move backward the Rack

Removing the Quartz Protection

Quartz in good shape! See the Flat Mirror Array

### Column Installation, A Side (2)

Transfer from the Cabinet to the Handling Frame

Moving up with the Canne à pêche

Insertion into the Rack