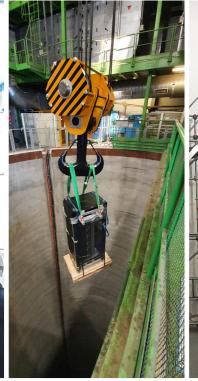

### Column Installation, A Side (2)

Transfer from the Cabinet to the Handling Frame

Moving up with the Canne à pêche

Insertion into the Rack