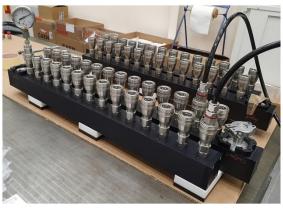

RICH2 - Status

- Replacement of all shut-off Couplings
- Seal test of the manifolds in the lab
- Feedthroughs installed
- Pipes installed

Chiller ready Transfer lines need to be modified