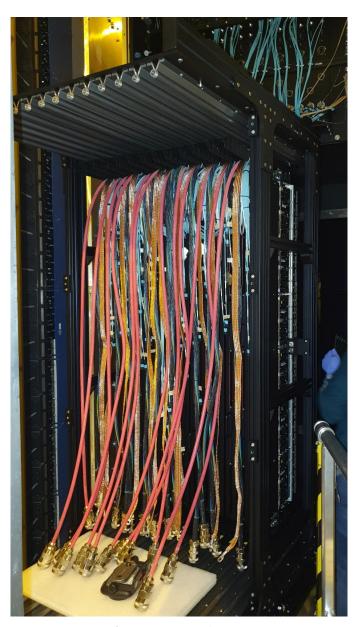

#### Sliding of the Column

Routing/fixation of the cables coming from the Column

PT100 test with DCS already done

Cable chain

Column out

Column in