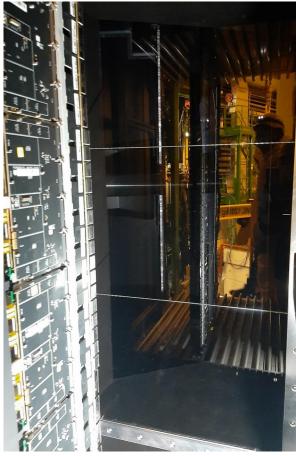

#### Column Installation, A Side (4)

All Columns in

Look at the MaPMT array

Rack moved in