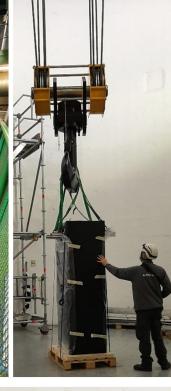

#### Column Installation, A Side, Dry Test

Dry test to check if the Handling Frame fits when the top platform is in place. Need of the "balcony extension" for the Chassis Extension. Use of the "canne à pêche" (which has a adjustable counterweight) Chain of the hook at the limit/against the gantry