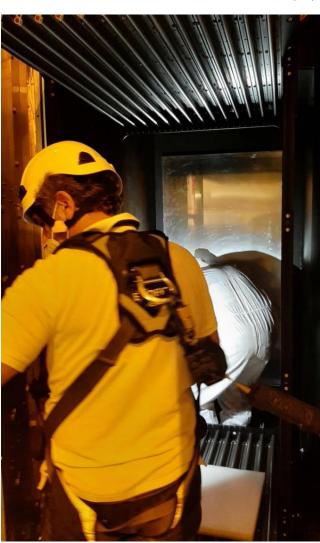

#### Column Installation, A Side (1)

Installation of the Chassis Extension
Move backward the Rack

Removing the Quartz Protection

Quartz in good shape! See the Flat Mirror Array