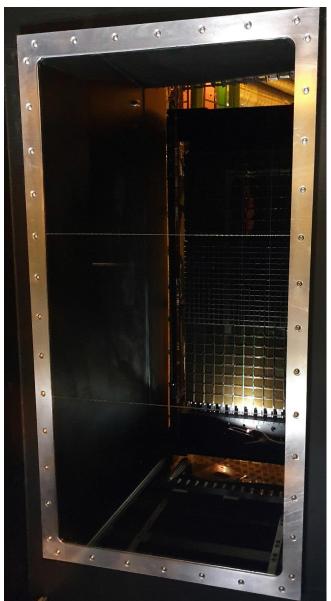

#### Column Installation, A Side (1)

Installation of the Chassis Extension
Move backward the Rack

Removing the Quartz Protection

Quartz in good shape! See the Flat Mirror Array