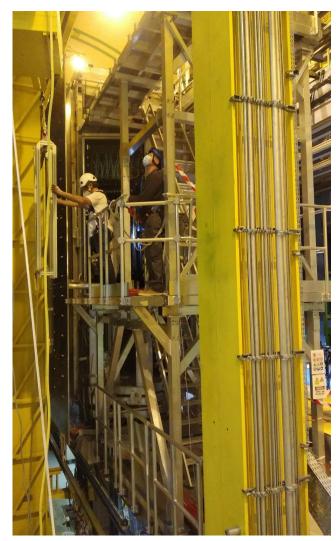

### Column Installation, A Side (2)

Transfer from the Cabinet to the Handling Frame

Moving up with the Canne à pêche

Insertion into the Rack