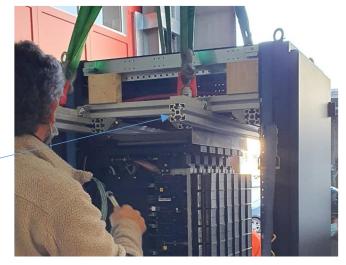

### Column Installation, A Side (2)

Transfer from the Cabinet to the Handling Frame

Moving up with the Canne à pêche

Insertion into the Rack

#### Column Installation, A Side (4)

All Columns in

Look at the MaPMT array

Rack moved in