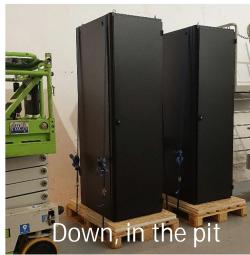

#### A side:

- 2× Cabinets with 6× Columns
- Customized pallet
- Required stronger beams to lift them up
- Insurance coverage ⇒ transported one cabinet by one
- Smooth driving from Meyrin to LHCb pit