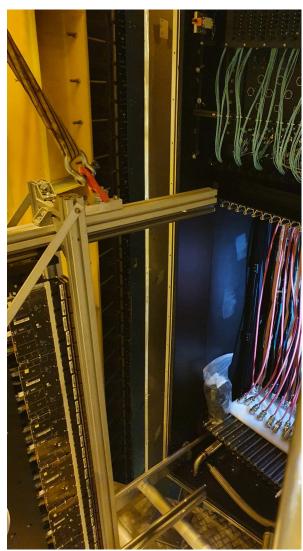

#### Column Installation, A Side, Dry Test

Dry test to check if the Handling Frame fits when the top platform is in place. Need of the "balcony extension" for the Chassis Extension. Use of the "canne à pêche" (which has a adjustable counterweight) Chain of the hook at the limit/against the gantry