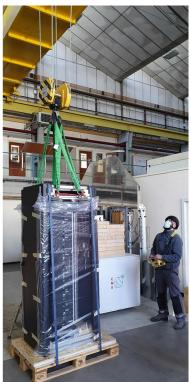

#### A side:

- 2× Cabinets with 6× Columns
- Customized pallet
- Required stronger beams to lift them up
- Insurance coverage ⇒ transported one cabinet by one
- Smooth driving from Meyrin to LHCb pit