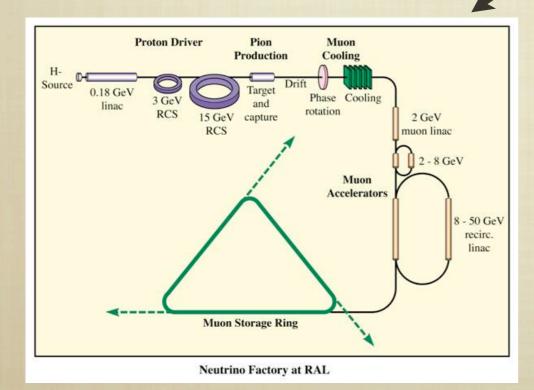

 $U = \begin{pmatrix} 1 & 0 & 0 \\ 0 & c_{23} & s_{23} \\ 0 & -s_{23} & c_{23} \end{pmatrix}$  $S_{13}e^{\delta}$ 0 *C*<sub>12</sub> *S*<sub>12</sub> *C*<sub>12</sub> *C*<sub>13</sub>  $-s_{12}$ *C*<sub>13</sub> -S<sub>13</sub>¢ TOKAI 295 km KAMIOKA KEK J-PARC