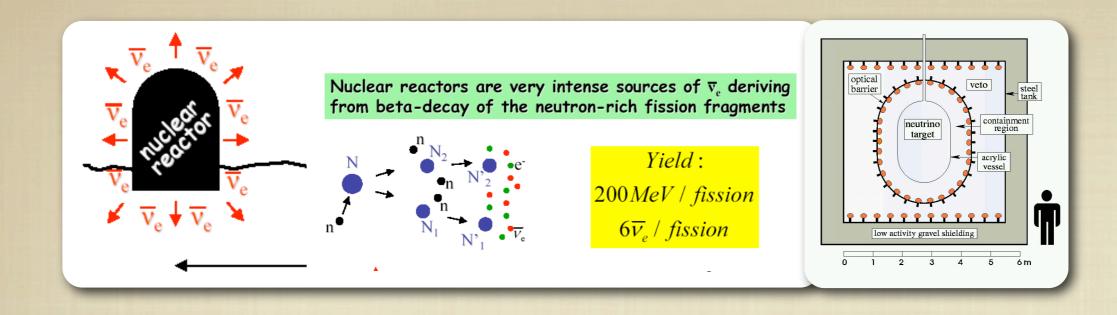

### ... NEUTRINOS & NON-PROLIFERATION

FIG. 7: Measured spectra of antineutrinos from the main components of the nuclear fuel. Taken from Ref. [20].

FIG. 7: Measured spectra of antineutrinos from the main components of the nuclear fuel. Taken from Ref. [20].