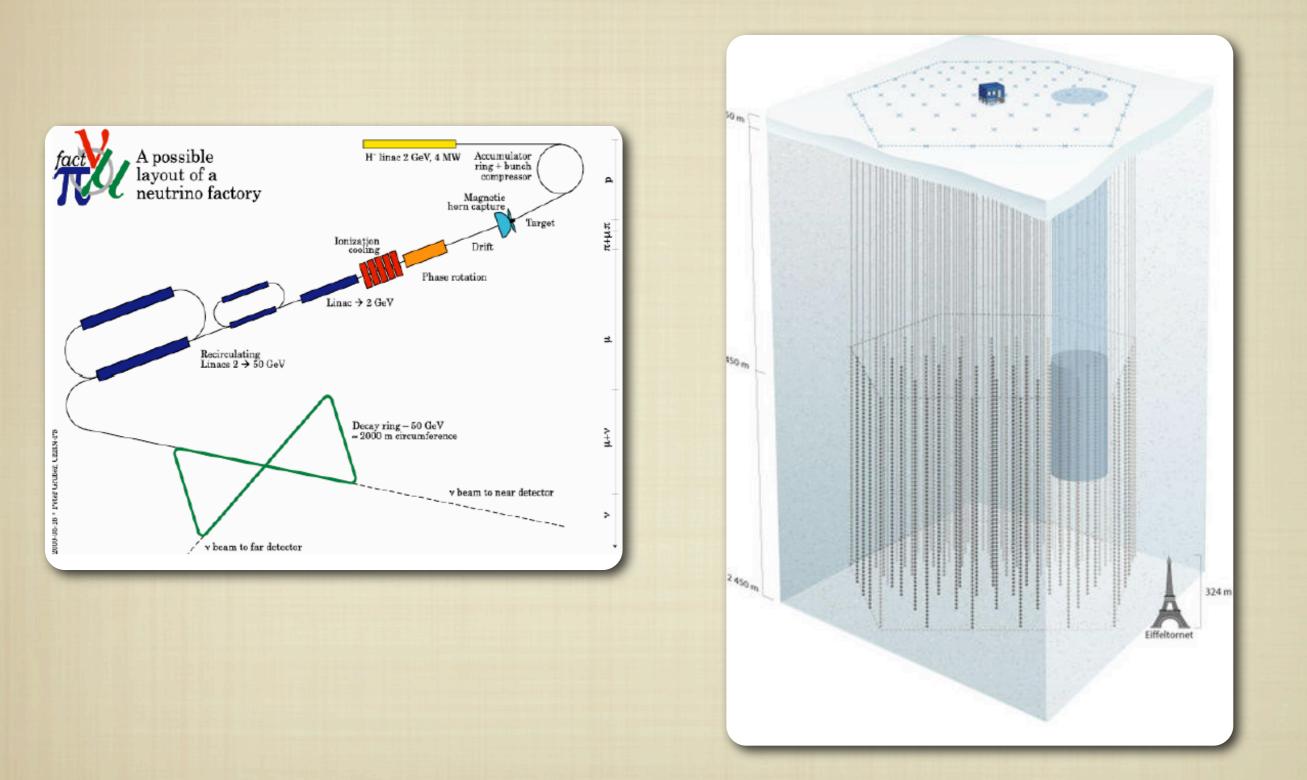

 $U = \begin{pmatrix} 1 & 0 & 0 \\ 0 & c_{23} & s_{23} \\ 0 & -s_{23} & c_{23} \end{pmatrix}$  $S_{13}e^{\delta}$ 0 *C*<sub>12</sub> *S*<sub>12</sub> *C*<sub>12</sub> *C*<sub>13</sub>  $-s_{12}$ *C*<sub>13</sub> -S<sub>13</sub>¢ TOKAI 295 km KAMIOKA KEK J-PARC