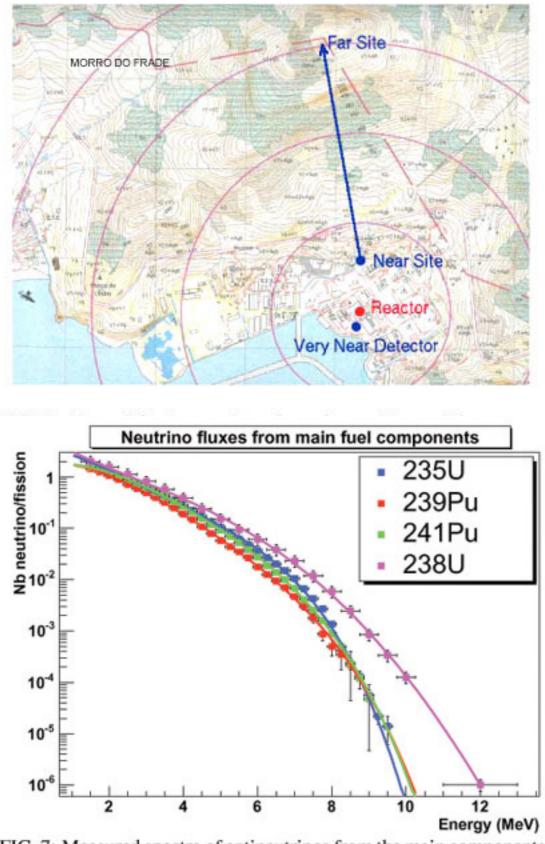

### ... NEUTRINOS & NON-PROLIFERATION

FIG. 7: Measured spectra of antineutrinos from the main components of the nuclear fuel. Taken from Ref. [20].

FIG. 7: Measured spectra of antineutrinos from the main components of the nuclear fuel. Taken from Ref. [20].