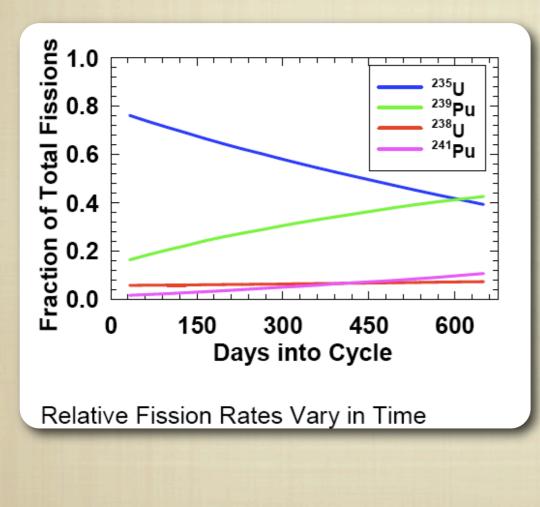

### ... NEUTRINOS & NON-PROLIFERATION

FIG. 7: Measured spectra of antineutrinos from the main components of the nuclear fuel. Taken from Ref. [20].

FIG. 7: Measured spectra of antineutrinos from the main components of the nuclear fuel. Taken from Ref. [20].