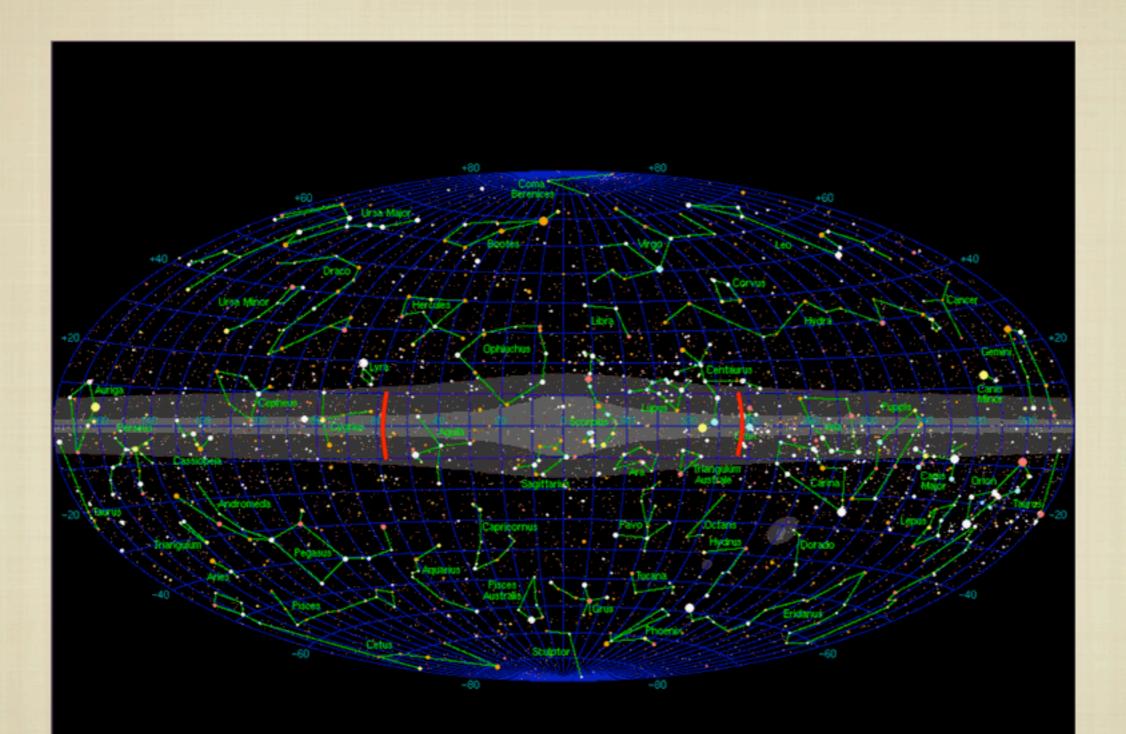

#### ... MAYBE THE GALAXY IS EMITTING IN NEUTRINO FREQUENCY...?

#### ... MAYBE NEUTRINOS ARE THE TICKET TO GALACTIC NETWORL?

All-Sky View Toward Milky Way Center with 1-Radian Markers (Red)