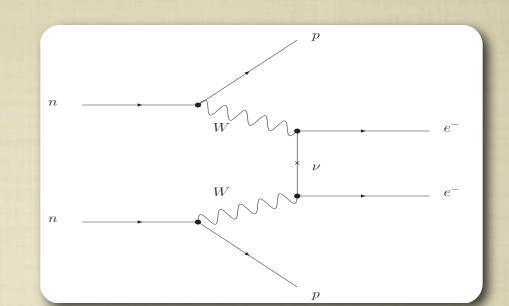

### ... NEUTRINOS & NON-PROLIFERATION

FIG. 7: Measured spectra of antineutrinos from the main components of the nuclear fuel. Taken from Ref. [20].

FIG. 7: Measured spectra of antineutrinos from the main components of the nuclear fuel. Taken from Ref. [20].