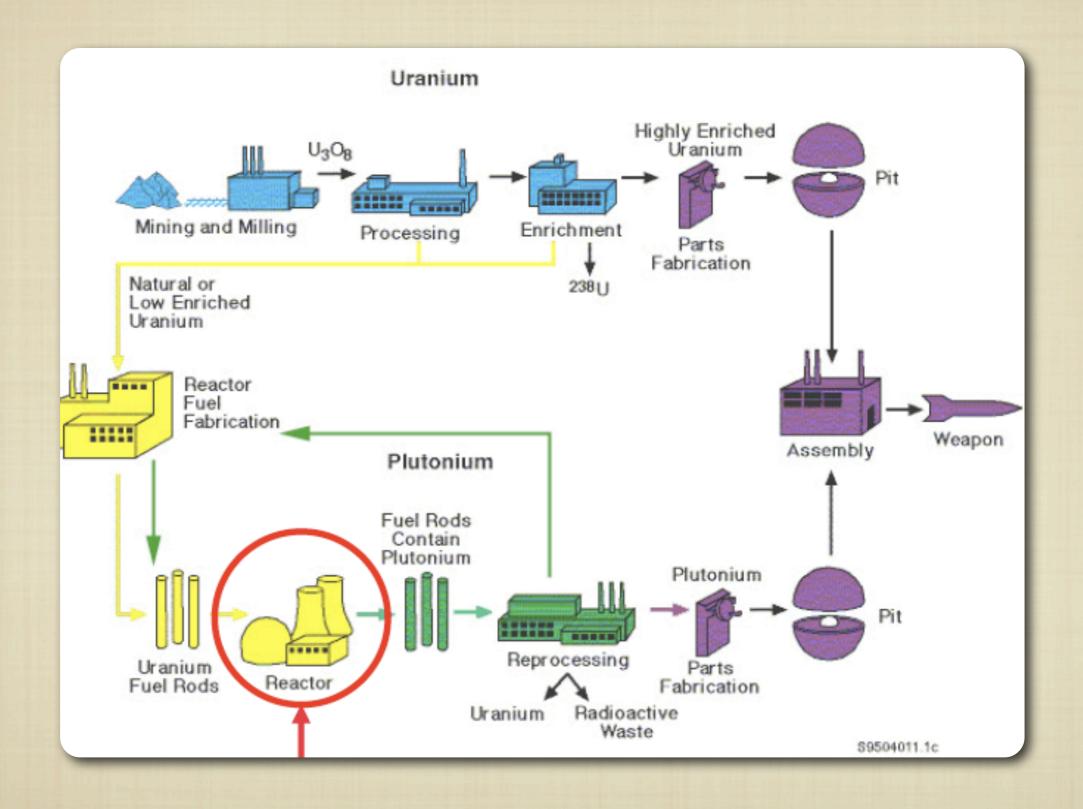

### ... NEUTRINOS & NON-PROLIFERATION

FIG. 7: Measured spectra of antineutrinos from the main components of the nuclear fuel. Taken from Ref. [20].

FIG. 7: Measured spectra of antineutrinos from the main components of the nuclear fuel. Taken from Ref. [20].