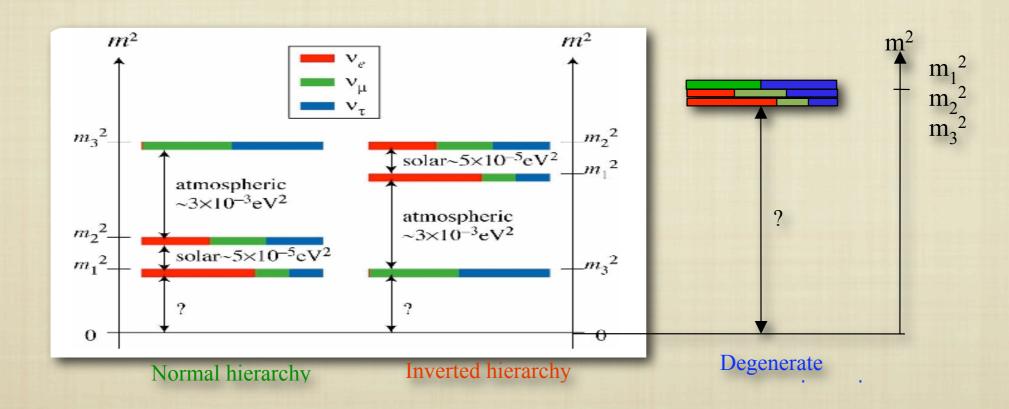

### THE NEUTRINO PICTURE

|                              |          |    |       | d⊨ s⊫ b● |       |     |
|------------------------------|----------|----|-------|----------|-------|-----|
| (large an,                   | gle MSW) |    |       | u 🖷      | С 🛑   | t∎  |
| $v_1 \mapsto v_2 \oplus v_3$ |          |    |       | e 🛛 🕴    | ι. τ. |     |
|                              |          |    |       |          |       |     |
| μeV                          | meV      | еV | k e V | MeV      | GeV   | ΤeV |