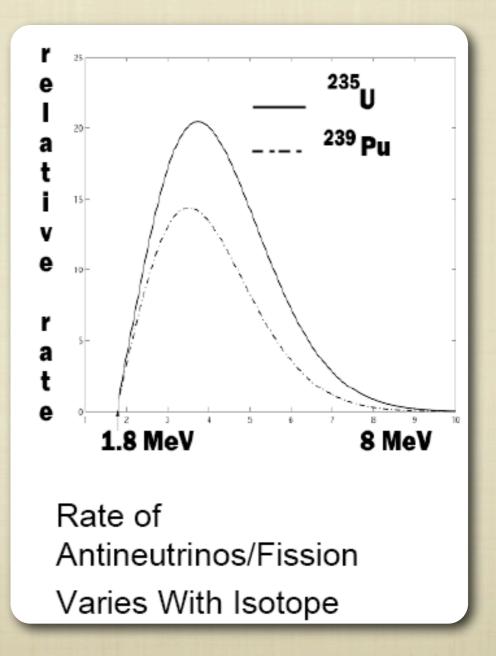

### ... NEUTRINOS & NON-PROLIFERATION

FIG. 7: Measured spectra of antineutrinos from the main components of the nuclear fuel. Taken from Ref. [20].

FIG. 7: Measured spectra of antineutrinos from the main components of the nuclear fuel. Taken from Ref. [20].