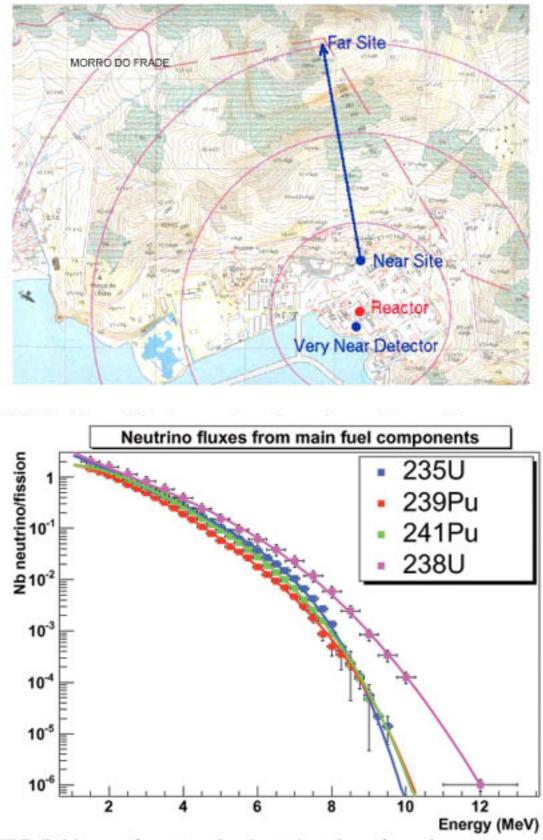

### ... NEUTRINOS & NON-PROLIFERATION

FIG. 7: Measured spectra of antineutrinos from the main components of the nuclear fuel. Taken from Ref. [20].

FIG. 7: Measured spectra of antineutrinos from the main components of the nuclear fuel. Taken from Ref. [20].